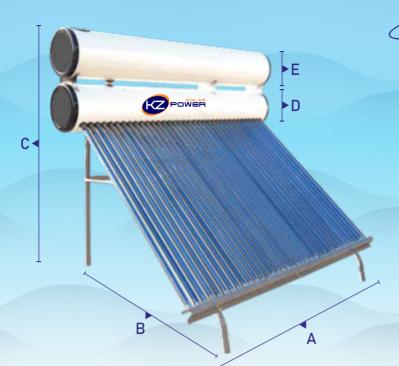

هبكل البناء

: أنبوب المعطف الثابت' 45

Siştem yerleşim ölçüleri

System Lay-Out Dimensions Dimensions de la pose du système

|   | CODE NUMBER | PIPE<br>DIAMETER | TUBE<br>LENGHT | NUMBER<br>OF<br>TUBES | TANK<br>CAPACITY<br>OF WARM<br>WATER | ISOLATED<br>TANK<br>CAPACITY<br>OF COLD<br>WATER | NON ISOLATED TANK CAPACITY OF COLD WATER | LAYOUT DIMENSIONS |        |        |       |       |        |
|---|-------------|------------------|----------------|-----------------------|--------------------------------------|--------------------------------------------------|------------------------------------------|-------------------|--------|--------|-------|-------|--------|
|   |             |                  |                |                       |                                      |                                                  |                                          | A                 | В      | C      | D     | E     | F      |
|   | ADA1-1847   | 47 mm            | 1800 mm        | 18                    | 120 LT                               | 40 LT                                            | 40 LT                                    | 135 cm            | 165 cm | 118 cm | 39 cm | 39 cm | 169 cm |
|   | ADA2-1847   | 47 mm            | 1800 mm        | 18                    | 120 LT                               | 65 LT                                            | 110 LT                                   | 135 cm            | 165 cm | 118 cm | 39 cm | 39 cm | 169 cm |
|   | ADA3-1847   | 47 mm            | 1800 mm        | 18                    | 120 LT                               | 40 LT                                            | 40 LT                                    | 135 cm            | 165 cm | 118 cm | 39 cm | 39 cm | 169 cm |
| 1 | ADA4-1847   | 47 mm            | 1800 mm        | 18                    | 120 LT                               | 65 LT                                            | 110 LT                                   | 135 cm            | 165 cm | 118 cm | 39 cm | 39 cm | 169 cm |
|   | ADA1-2447   | 47 mm            | 1800 mm        | 24                    | 160 LT                               | 40 LT                                            | 40 LT                                    | 156 cm            | 165 cm | 118 cm | 39 cm | 39 cm | 169 cm |
|   | ADA2-2447   | 47 mm            | 1800 mm        | 24                    | 160 LT                               | 160 LT                                           | 180 LT                                   | 156 cm            | 165 cm | 118 cm | 39 cm | 39 cm | 169 cm |
|   | ADA3-2447   | 47 mm            | 1800 mm        | 24                    | 160 LT                               | 40 LT                                            | 40 LT                                    | 156 cm            | 165 cm | 118 cm | 39 cm | 39 cm | 169 cm |
|   | ADA4-2447   | 47 mm            | 1800 mm        | 24                    | 160 LT                               | 160 LT                                           | 180 LT                                   | 156 cm            | 165 cm | 118 cm | 39 cm | 39 cm | 169 cm |
| 4 | ADA5-2447   | 47 mm            | 1800 mm        | 24                    | 160 LT                               | 65 LT                                            | 110 LT                                   | 156 cm            | 165 cm | 118 cm | 39 cm | 39 cm | 169 cm |
|   | ADA6-2447   | 47 mm            | 1800 mm        | 24                    | 160 LT                               | 65 LT                                            | 110 LT                                   | 156 cm            | 165 cm | 118 cm | 39 cm | 39 cm | 169 cm |
|   | ADA1-3047   | 47 mm            | 1800 mm        | 30                    | 190 LT                               | 40 LT                                            | 40 LT                                    | 195 cm            | 165 cm | 118 cm | 39 cm | 39 cm | 169 cm |
|   | ADA2-3047   | 47 mm            | 1800 mm        | 30                    | 190 LT                               | 190 LT                                           | 230 LT                                   | 195 cm            | 165 cm | 118 cm | 39 cm | 39 cm | 169 cm |
|   | ADA3-3047   | 47 mm            | 1800 mm        | 30                    | 190 LT                               | 40 LT                                            | 40 LT                                    | 195 cm            | 165 cm | 118 cm | 39 cm | 39 cm | 169 cm |
|   | ADA4-3047   | 47 mm            | 1800 mm        | 30                    | 190 LT                               | 190 LT                                           | 230 LT                                   | 195 cm            | 165 cm | 118 cm | 39 cm | 39 cm | 169 cm |
|   | ADA5-3047   | 47 mm            | 1800 mm        | 30                    | 190 LT                               | 65 LT                                            | 110 LT                                   | 195 cm            | 165 cm | 118 cm | 39 cm | 39 cm | 169 cm |
|   | ADA6-3047   | 47 mm            | 1800 mm        | 30                    | 190 LT                               | 65 LT                                            | 110 LT                                   | 195 cm            | 165 cm | 118 cm | 39 cm | 39 cm | 169 cm |
|   | ADA1-3647   | 47 mm            | 1800 mm        | 36                    | 230 LT                               | 40 LT                                            | 40 LT                                    | 234 cm            | 165 cm | 118 cm | 39 cm | 39 cm | 169 cm |
|   | ADA2-3647   | 47 mm            | 1800 mm        | 36                    | 230 LT                               | 230 LT                                           | 270 LT                                   | 234 cm            | 165 cm | 118 cm | 39 cm | 39 cm | 169 cm |
|   | ADA3-3647   | 47 mm            | 1800 mm        | 36                    | 230 LT                               | 40 LT                                            | 40 LT                                    | 234 cm            | 165 cm | 118 cm | 39 cm | 39 cm | 169 cm |
|   | ADA4-3647   | 47 mm            | 1800 mm        | 36                    | 230 LT                               | 230 LT                                           | 270 LT                                   | 234 cm            | 165 cm | 118 cm | 39 cm | 39 cm | 169 cm |
|   | ADA5-3647   | 47 mm            | 1800 mm        | 36                    | 230 LT                               | 65 LT                                            | 110 LT                                   | 234 cm            | 165 cm | 118 cm | 39 cm | 39 cm | 169 cm |
|   | ADA6-3647   | 47 mm            | 1800 mm        | 36                    | 230 LT                               | 65 LT                                            | 110 LT                                   | 234 cm            | 165 cm | 118 cm | 39 cm | 39 cm | 169 cm |